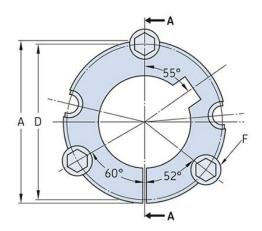

## PHF TB3535X75MM

| <b>B</b> 1.               | TDOFOF         |
|---------------------------|----------------|
| Bushing no.               | TB3535         |
| d = Bore diameter<br>(mm) | 75             |
| Bore diameter (in)        | 2.95           |
| Keyway width<br>(mm)      | 20             |
| Keyway width (in)         | 0.79           |
| Keyway depth<br>(mm)      | 4.9            |
| Keyway depth (in)         | 0.19           |
| A (mm)                    | 127            |
| A (in)                    | 5              |
| B (mm)                    | 89             |
| B (in)                    | 3.5            |
| D (mm)                    | 123            |
| D (in)                    | 4.84           |
| E (mm)                    | -              |
| E (in)                    | -              |
| F (mm)                    | 12.700 x 38.10 |
| F (in)                    | -              |
| Weight (kg)               | 4.24           |
| Weight (lbs)              | 9.35           |
|                           |                |